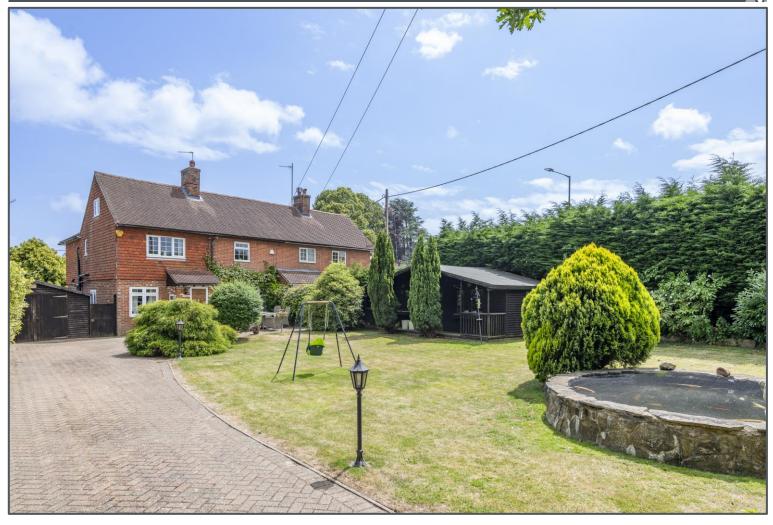

Eastbourne Road, Ridgewood, TN22 5SR

This four bedroom semi detached home offers excellent space in a tucked away location. Situated off the Eastbourne Road in Ridgewood with separate driveway access from Mallard Drive and shielded from the road by high hedges, it's an attractive, secluded spot. The property benefits from four good sized bedrooms, a huge garage (utilised currently as a workshop - with its own WC) and large garden - the latter offering a separate detached office with power and lighting. The garden also has a summerhouse which makes it an ideal space for families with children. On the ground floor is a kitchen with lots of storage, a bright lounge and separate dining room with all rooms feeling bright and homely. You then have three further bedrooms with one having an en-suite and a family bathroom on the first floor with another large bedroom on the top floor. This is an ideal family home in a highly convenient location just a short walk from the High Street shops, restaurants and railway station.