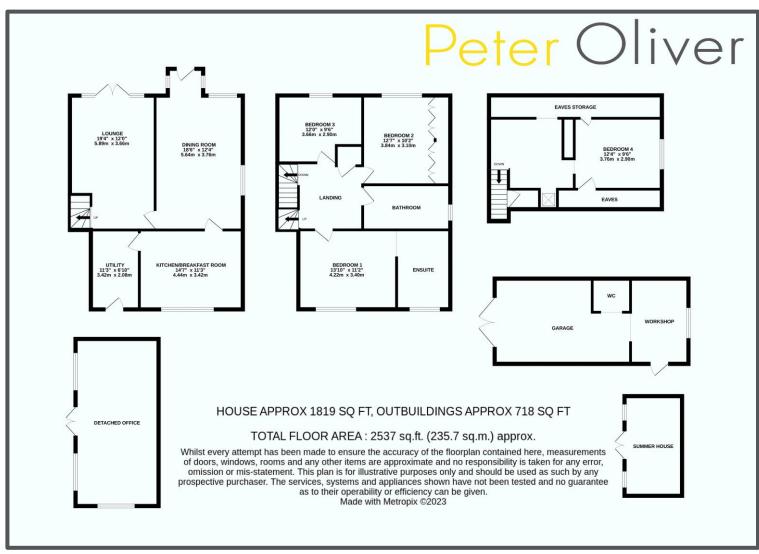

Eastbourne Road, Ridgewood, TN22 5SR

This four bedroom semi detached home offers excellent space in a tucked away location. Situated off the Eastbourne Road in Ridgewood with separate driveway access from Mallard Drive and shielded from the road by high hedges, it's an attractive, secluded spot. The property benefits from four good sized bedrooms, a huge garage (utilised currently as a workshop - with its own WC) and large garden - the latter offering a separate detached office with power and lighting. The garden also has a summerhouse which makes it an ideal space for families with children. On the ground floor is a kitchen with lots of storage, a bright lounge and separate dining room with all rooms feeling bright and homely. You then have three further bedrooms with one having an en-suite and a family bathroom on the first floor with another large bedroom on the top floor. This is an ideal family home in a highly convenient location just a short walk from the High Street shops, restaurants and railway station.