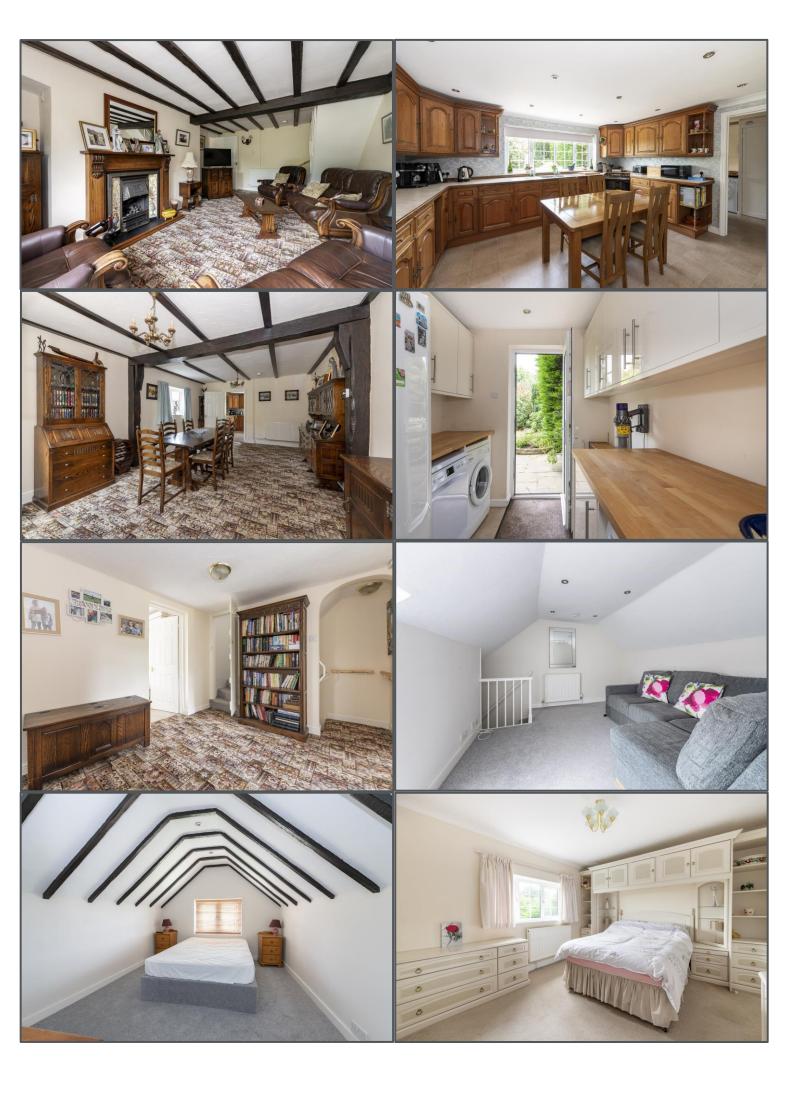

Eastbourne Road, Ridgewood, TN22 5SR

This four bedroom semi detached home offers excellent space in a tucked away location. Situated off the Eastbourne Road in Ridgewood with separate driveway access from Mallard Drive and shielded from the road by high hedges, it's an attractive, secluded spot. The property benefits from four good sized bedrooms, a huge garage (utilised currently as a workshop - with its own WC) and large garden - the latter offering a separate detached office with power and lighting. The garden also has a summerhouse which makes it an ideal space for families with children. On the ground floor is a kitchen with lots of storage, a bright lounge and separate dining room with all rooms feeling bright and homely. You then have three further bedrooms with one having an en-suite and a family bathroom on the first floor with another large bedroom on the top floor. This is an ideal family home in a highly convenient location just a short walk from the High Street shops, restaurants and railway station.